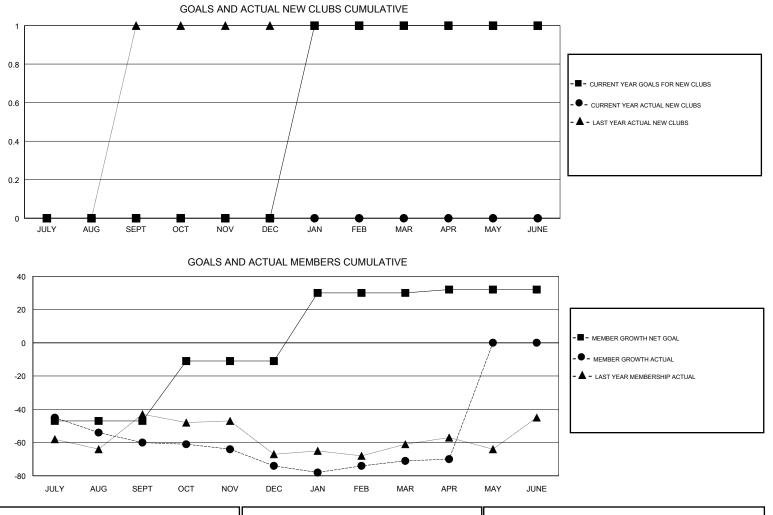

#### GMT CA

| -             | Club          | S         |               | Members<br>RESULTS FOR 2017-2018 |                           |                         |                                                    |
|---------------|---------------|-----------|---------------|----------------------------------|---------------------------|-------------------------|----------------------------------------------------|
|               | RESULTS FOR   | 2017-2018 |               |                                  |                           |                         |                                                    |
| QUARTER       | NEW CLUB GOAL | NEW CLUBS | DROPPED CLUBS | QUARTER                          | MEMBER GROWTH NET<br>GOAL | MEMBER GROWTH<br>ACTUAL | DROPPED<br>MEMBERS ACTUAL<br>(including transfers) |
| JULY/AUG/SEPT | 0             | 0         | 0             | JULY/AUG/SEPT                    | -47                       | 15                      | 69                                                 |
| OCT/NOV/DEC   | 0             | 0         | 0             | OCT/NOV/DEC                      | 36                        | 44                      | 55                                                 |
| JAN/FEB/MAR   | 1             | 0         | 0             | JAN/FEB/MAR                      | 41                        | 37                      | 33                                                 |
| APR/MAY/JUNE  | 0             | 0         | 0             | APR/MAY/JUNE                     | 2                         | 17                      | 16                                                 |